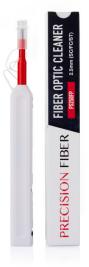

## **Fiber Pro Cleaner**

#### **PSFP**

One of the most common problems in a network is dirty connectors. The result damages electronics and test equipment along with fiber panels. Simply click on the connectors to remove dirt and dust prior to making any connections.

### **ORDERING GUIDE**

 PS250FP
 2.5 mm (SC/ST/FC)

 PS125FP
 Cleans LC/MU @1.25mm