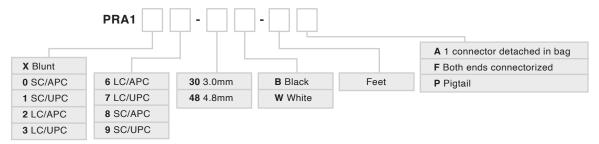

#### **ORDERING GUIDE**

Example Part #

PRA108-30B-10A (Singlemode, SCA-SCA 3.0mm, Black, 10FT with (1) connector detached in the bag) PRA1X8-48W-25P (Singlemode, SCA to Blunt, 4.8mm, 25FT, Pigtail)