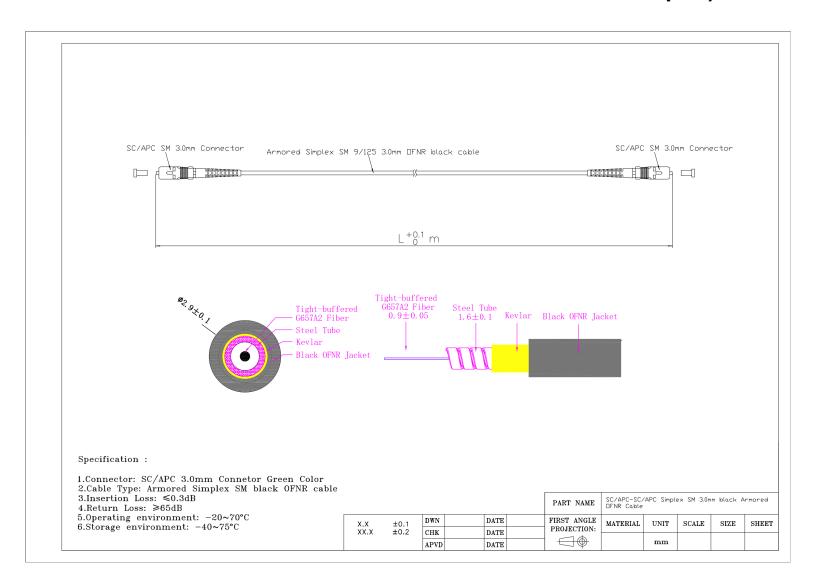

# Superior Flex Armored FTTX Premise Fiber (ONT Pigtails – Indoor/Outdoor Fiber Jumper)

Improving on Precision Group's wildly popular Indoor/Outdoor jumper offerings, the Superior Flex Armored Jumper offers more durability and flexibility. Made with the same Corning® LBL Bend insensitive glass as our Superior Flex PR1 series, these jumpers take protection a notch further with an inner steel lining and a Kevlar® jacket inside the UV resistant outer layer. Precision group stocks Superior Flex jumpers in SCA-SCA of 5, 10, 25, 50, 75, 100 or 150ft lengths. We will be happy to make custom lengths and custom connector combinations per your specifications.

#### **FEATURES**

CORNING CLEARCURVE, LBL

INDOOR/OUTDOOR UV RATED

BEND INSENSITIVE AND STAPLE SAFE

3MM OR 4.8MM

OPTIONAL DETACHED CONNECTOR HOUSING

BLACK OR WHITE JACKET COLOR

RISER RATED

HELICAL STEEL ARMOR