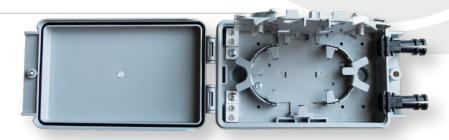

## Fiber Drop Repair Kit

Precision is dedicated to innovations that serve the installer... and the repair tech. Based on our popular Compact Flex NID, the Precision Fiber Drop Repair Kit is the ideal solution to help repair an aerial fiber optic cable drop. Mount this to the last pole before subscriber, splice in your drop, and get your customers' service restored fast!

EASILY REPAIRS AN AERIAL FIBER OPTIC CABLE DROP

DUAL STRENGTH MEMBER LUGS SECURE BOTH SIDES OF DROP

FLEX-LOCK LAY-IN CABLE ENTRY/EXIT GROMMETS SECURE AND SEAL FLAT DROP CABLE

INTEGRATED SPLICE TRAY

OPTIONAL LASER ENGRAVED LOGO