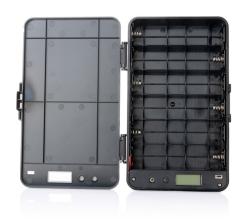

## **FEATURES**

USES 12 USER PROVIDED ALKALINE D-CELL BATTERIES (CAN USE RECHARGEABLE ALKALINE). BATTERIES NOT INCLUDED.

STATE OF CHARGE VISUAL INDICATOR

LOW BATTERY AUDIBLE ALARM W/ "ON/OFF" SWITCH

AUTO OR MANUAL MODES FOR BBU ACTIVATION

WALL MOUNTABLE BACK PLATE INCLUDED