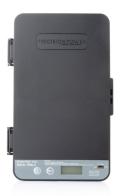

## **D-CELL Battery Backup**

Designed for providers wanting to allow their customers to install and maintain their own battery backup. The DCELL BBU is the perfect companion to Precision's PP36PB-12B surge protected ONT power supply.

## **FEATURES**

USES 12 USER PROVIDED ALKALINE D-CELL BATTERIES (CAN USE RECHARGEABLE ALKALINE). BATTERIES NOT INCLUDED.

STATE OF CHARGE VISUAL INDICATOR

LOW BATTERY AUDIBLE ALARM W/ "ON/OFF" SWITCH

AUTO OR MANUAL MODES FOR BBU ACTIVATION