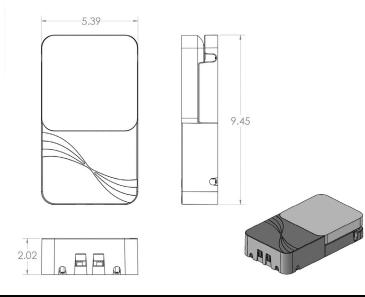

## Nokia XS-010X-Q Flex Plate

The FLEX Multimedia Modular Premise Connectivity System offers the Ultimate Deployment Flexibility. Now available for your Nokia ONT installations!

## **ORDERING GUIDE**

PF-FLEXPL-T-5000

ONT Mounting System For Nokia XS-010X-Q ONT With SCAPC Adapter

PRECISION GROUP