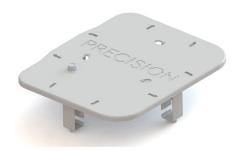

## ONT NID Cable Management Transition Plate

The transition plate was designed to retrofit the outdoor ONT NID for use with Indoor ONTs. Often, customers continue to use the ONT NID even after moving indoors but have no way to deal with slack management. Problem solved! Simply snap the Transition Plate into the NID where the outdoor ONT once sat and you are ready to deploy with clean cable management.

#### **FEATURES**

FITS EXISTING ONT NID HINGE MOUNTS

HOLDS UP TO 150 FEET OF 3MM

WILL HOLD I/O FIBER ON A REEL