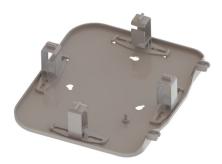

## ONT NID Cable Management Transition Plate

The transition plate was designed to retrofit the outdoor ONT NID for use with Indoor ONTs. Often, customers continue to use the ONT NID even after moving indoors but have no way to deal with slack management. Problem solved! Simply snap the Transition Plate into the NID where the outdoor ONT once sat and you are ready to deploy with clean cable management.

#### **FEATURES**

FITS EXISTING ONT NID HINGE MOUNTS

HOLDS UP TO 150 FEET OF 3MM

WILL HOLD I/O FIBER ON A REEL