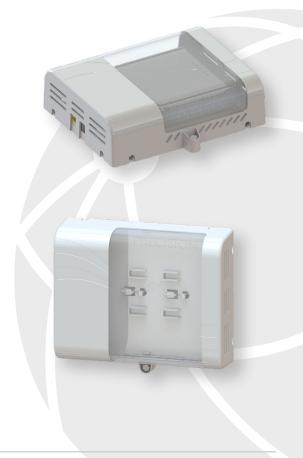

## Universal ONT FlexPlate

With the demand for move-in ready broadband access at an all-time high, the ALL NEW Precision Group UFLEX sets the standard for churning the customer, not your ONT. Protect your fiber and service provider equipment for years to come. The UFLEX is designed to support remote service activation with external broadband access ports without compromising the security and longevity of your fiber and service provider equipment. Save the truck roll and secure the customer...The UFLEX is your total solution for same-day activation of service! PROBLEM SOLVED!

#### **FEATURES**

CUSTOM LOGO PRINTING AT NO CHARGE WITH MOQ OF 500 PCS

QR CODE PRINTING FOR SELF-INSTALL AND REMOTE ACTIVATION

INDUSTRY STANDARD CAN WRENCH FOR SECURING THE COVER

VISUAL LED ACCESS FOR ACTIVATION CONFIRMATION AND TROUBLE SHOOTING

TWO KEYSTONE POSITIONS FOR EXTERNAL CUSTOMER ACCESS FOR INTERNET ACCESS, WI-FI ROUTER CONNECTION, VOIP, ETC

MOUNTING PLATES TO SUPPORT CALIX 803,801,1100,1101 AND ADTRAN 62X,411, 401 ONTS

CUSTOM ONT PLATES AVAILABLE TO MEET YOUR REQUIREMENTS