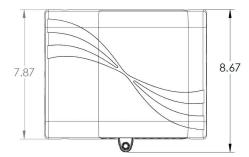

## Universal ONT FlexPlate

With the demand for move-in ready broadband access at an all-time high, the ALL NEW Precision Group UFLEX sets the standard for churning the customer, not your ONT. Protect your fiber and service provider equipment for years to come. The UFLEX is designed to support remote service activation with external broadband access ports without compromising the security and longevity of your fiber and service provider equipment. Save the truck roll and secure the customer...The UFLEX is your total solution for same-day activation of service! PROBLEM SOLVED!

AMPLE SLACK STORAGE AND CABLE MANAGEMENT