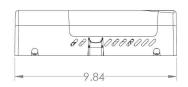

TWO KEYSTONE POSITIONS FOR EXTERNAL CUSTOMER ACCESS FOR INTERNET ACCESS, WI-FI ROUTER CONNECTION, VOIP, ETC

MOUNTING PLATES TO SUPPORT CALIX 803,801,1100,1101 AND ADTRAN 62X,411, 401 ONTS

CUSTOM ONT PLATES AVAILABLE TO MEET YOUR REQUIREMENTS

AMPLE SLACK STORAGE AND CABLE MANAGEMENT